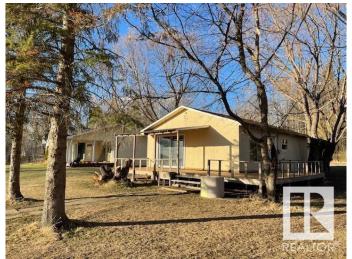

#### \$299,000

2 Bedroom, 2.00 Bathroom, 1,343 sqft Rural on 0.27 Acres

Lower Mann Lake, Rural St. Paul County, AB

Lakefront Paradise Awaits! Escape to the tranquility of country living at Lower Mann Lake! This stunning, fully renovated bungalow offers the perfect retreat from the hustle and bustle of city life. Featuring - 2 spacious bedrooms and 2 modern bathrooms - Bright and airy kitchen with modern finishes - New flooring throughout - Cozy fireplace for chilly evenings - Updated doors and windows - Convenient laundry and storage near the back entrance - Single detached garage - Close proximity to golf courses and outdoor activities, All this on a double lot!!! Don't Miss Out! This lakefront gem is a rare find. Make this incredible property yours!

#### **Essential Information**

MLS® # E4431492 Price \$299,000

Bedrooms 2
Bathrooms 2.00
Full Baths 2

Square Footage 1,343 Acres 0.27

Year Built 2002

Type Rural

Sub-Type Detached Single Family

Style Bungalow

### **Exterior**

Exterior Wood

Exterior Features Low Maintenance Landscape, Waterfront Property

Construction Wood

Foundation Concrete Perimeter