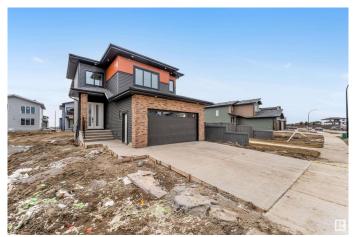

## \$689,000

4 Bedroom, 3.00 Bathroom, 2,319 sqft Rural on 0.11 Acres

Churchill Meadow, Rural Leduc County, AB

Welcome to this beautiful and spacious 2300sqft family home located in the heart of churchill Meadows, Leduc County. With 3 spacious bedroom plus a bonus room and an extra room on the main floor, there is room for the whole family. The house come with an open to below layout living room, a seperate family room, custom bathrooms, spice kitchen and generously sized laundry room for added convinience. Located in a quite and desirable neighbourhood- this home checks all the boxes!

**Exterior** 

Exterior Wood

Exterior Features Airport Nearby, Playground Nearby

Construction Wood

Foundation Concrete Perimeter