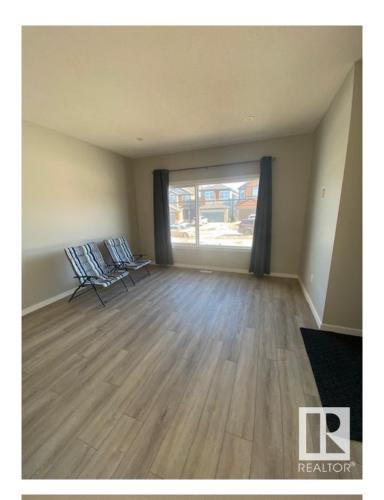

## \$2,295

3 Bedroom, 2.50 Bathroom, 1,604 sqft Rental on 0.00 Acres

Charlesworth, Edmonton, AB

Welcome home to your 1600 sqft house in the desirable neighborhood of Charlesworth. With 3 bedrooms and 2.5 bathrooms, this home is perfect for your family! The entrance offers a closet and a space for you and your guests to put your coats and shoes. It then opens into the dining area with lots of bright windows. Across is the kitchen that has beautiful, stainless steel appliances. Throughout the main living area is gorgeous luxury vinyl plank flooring. Guests also have access to a convenient ½ bath on the main floor! Cozy carpet leads you upstairs where the 3 bedrooms are. Each room has lots of large windows where lots of natural sunlight beams through! The primary bedroom has its own en-suite (no worry about sharing with the kids or guests!) with DOUBLE SINKS, lots of drawers & storage, standalone shower, and a relaxing tub! The primary bedroom walk through closet offers lots of room for your clothes and storage! Down the hallway are 2 good-sized bedrooms with their own full, main bathroom.