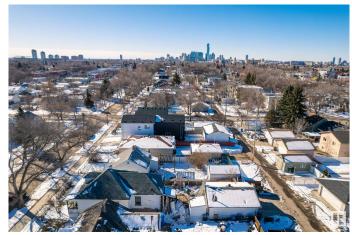

## \$150,000

2 Bedroom, 1.00 Bathroom, 853 sqft Single Family on 0.00 Acres

Alberta Avenue, Edmonton, AB

A crooked shell with sagging grace, The house still stands, but knows its place. A dirt-floor basement, walls that moan, A structure that's best left alone. On a quiet street with little sound, It's where true value can be found. The house may groan, but don't despairâ€" That garage alone is worth the care. Step outside and you will see, A garage that stands in victory. Two cars wide, both warm and bright, Insulated, sealed up tight. Heated walls for winter's chill, A perfect shop or hobby thrill. On a quiet street where silence stays, This rare garage steals all the praise. Set in Alberta Ave's strong heart, Where local shops and murals start. A thriving scene, both proud and true, With artists, cafes, something new.

#### **Exterior**

Exterior Wood, Asphalt

Exterior Features Back Lane, Fenced, Golf Nearby, Paved Lane, Playground Nearby,

Public Transportation, Schools, Shopping Nearby

Roof Asphalt Shingles
Construction Wood, Asphalt