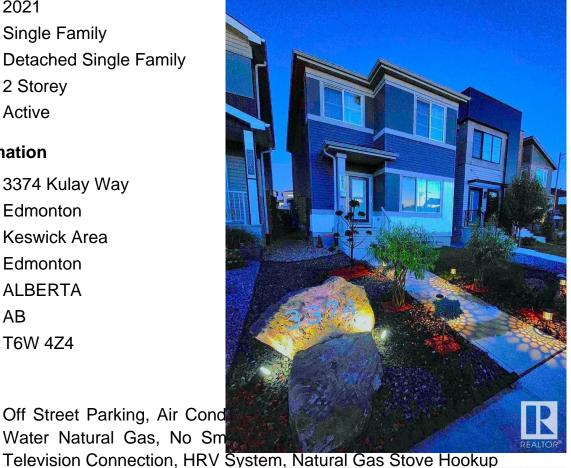

Year Built 2021

Type Single Family

Sub-Type **Detached Single Family** 

Style 2 Storey Status Active

# **Community Information**

Address 3374 Kulay Way

Area Edmonton

Subdivision Keswick Area

City Edmonton County **ALBERTA** 

**Province** AB

T6W 4Z4 Postal Code

**Amenities** 