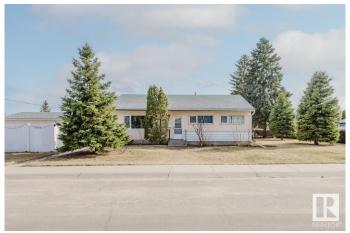

### \$369.000

3 Bedroom, 1.00 Bathroom, 1,049 sqft Single Family on 0.00 Acres

Athlone, Edmonton, AB

Nestled in the desirable Athlone community, this charming CORNER LOT bungalow offers fantastic potential and is ready for your personal touch. Located on a corner lot, this home provides easy access for trailer parking via the back lane, plus a single detached garage for added convenience. Inside, you'll find 3 spacious bedrooms and a well-appointed bathroom. The kitchen boasts plenty of oak cabinetry, offering ample storage space. Recent updates include a newer hot water tank, toilet, dishwasher, soffits, and eaves, as well as approximately 10-year-old shingles, providing peace of mind. The private, fully fenced yard is a standout feature. A 6' maintenance-free fence offers seclusion and a perfect space for outdoor enjoyment. Appliances are included, making this home move-in ready. With some creative updates, this cozy bungalow has the potential to shine and become your perfect home!