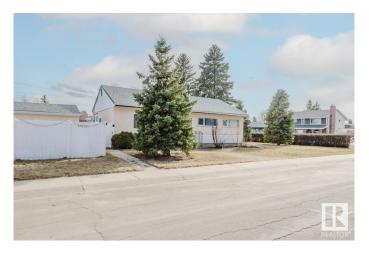

### \$369.000

3 Bedroom, 1.00 Bathroom, 1,049 sqft Single Family on 0.00 Acres

Athlone, Edmonton, AB

Nestled in the desirable Athlone community, this charming CORNER LOT bungalow offers fantastic potential and is ready for your personal touch. Located on a corner lot, this home provides easy access for trailer parking via the back lane, plus a single detached garage for added convenience. Inside, you'll find 3 spacious bedrooms and a well-appointed bathroom. The kitchen boasts plenty of oak cabinetry, offering ample storage space. Recent updates include a newer hot water tank, toilet, dishwasher, soffits, and eaves, as well as approximately 10-year-old shingles, providing peace of mind. The private, fully fenced yard is a standout feature. A 6' maintenance-free fence offers seclusion and a perfect space for outdoor enjoyment. Appliances are included, making this home move-in ready. With some creative updates, this cozy bungalow has the potential to shine and become your perfect home!