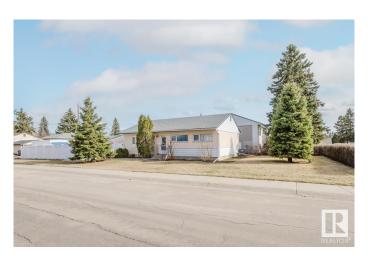

### \$369.000

3 Bedroom, 1.00 Bathroom, 1,049 sqft Single Family on 0.00 Acres

Athlone, Edmonton, AB

Nestled in the desirable Athlone community, this charming CORNER LOT bungalow offers fantastic potential and is ready for your personal touch. Located on a corner lot, this home provides easy access for trailer parking via the back lane, plus a single detached garage for added convenience. Inside, you'll find 3 spacious bedrooms and a well-appointed bathroom. The kitchen boasts plenty of oak cabinetry, offering ample storage space. Recent updates include a newer hot water tank, toilet, dishwasher, soffits, and eaves, as well as approximately 10-year-old shingles, providing peace of mind. The private, fully fenced yard is a standout feature. A 6' maintenance-free fence offers seclusion and a perfect space for outdoor enjoyment. Appliances are included, making this home move-in ready. With some creative updates, this cozy bungalow has the potential to shine and become your perfect home!