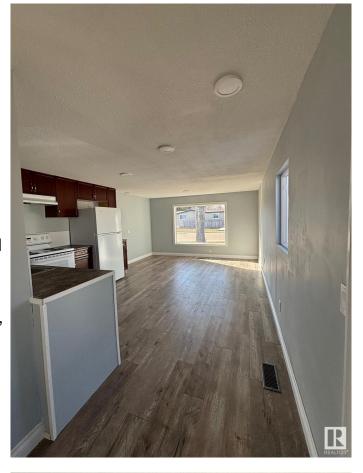

#### \$107,700

2 Bedroom, 1.00 Bathroom, 1,020 sqft Land Lease Community on 0.00 Acres

Maple Ridge (Edmonton), Edmonton, AB

This spacious 2 bed, 1 bath mobile home has many upgrades including new roof (2024), fully drywalled, new laminate flooring throughout, new toilet and tub. Upgraded vinyl windows and newer doors, newer furnace (approx.2021), and hot water tank (approx.2021). You will find lots of natural light throughout. Outside are two storage sheds and a spacious covered private porch to enjoy your morning coffee. Across the street is a bus stop and park, also nearby you'll find a store and gas station.