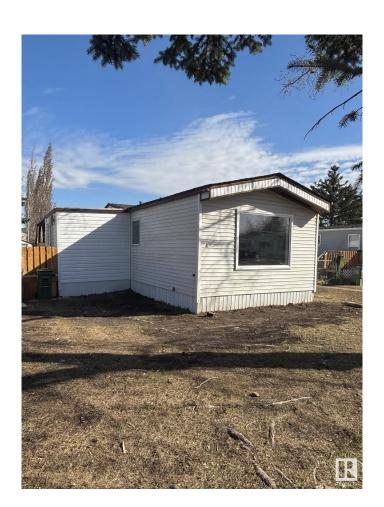

#### \$107,700

2 Bedroom, 1.00 Bathroom, 1,020 sqft Land Lease Community on 0.00 Acres

Maple Ridge (Edmonton), Edmonton, AB

This spacious 2 bed, 1 bath mobile home has many upgrades including new roof (2024), fully drywalled, new laminate flooring throughout, new toilet and tub. Upgraded vinyl windows and newer doors, newer furnace (approx.2021), and hot water tank (approx.2021). You will find lots of natural light throughout. Outside are two storage sheds and a spacious covered private porch to enjoy your morning coffee. Across the street is a bus stop and park, also nearby you'll find a store and gas station.