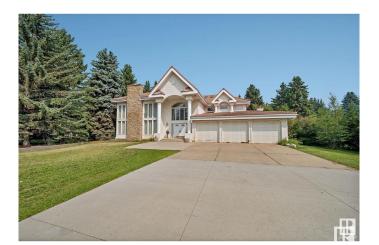

# \$1,850,000 - 10812 5 Avenue, Edmonton

MLS® #E4430075

### \$1,850,000

7 Bedroom, 6.00 Bathroom, 5,307 sqft Single Family on 0.00 Acres

Richford, Edmonton, AB

Acreage in the City!! Unique acreage living in the heart of SW Edmonton. 1.17 Acres of mature landscaping and nature. Custom designed 2 storey with over 5300 sq ft in wow location backing onto creek. Awesome entrance with water feature in foyer, 3 fireplaces, 3 forced air furnaces, 6 baths, 2 triple garages, some 25'ceilings, sky lights, piano room, many windows with views, Stainless Steel Bosch appliances, large kitchen Island, 4 ensuites, John Deer ride on lawn mower and much much more.

#### **Exterior**

Exterior Wood, Stucco

Exterior Features Backs Onto Park/Trees, Flat Site, Golf Nearby, Landscaped, No Back

Lane, Public Transportation, River View, Schools, Shopping Nearby,

See Remarks

Roof Clay Tile