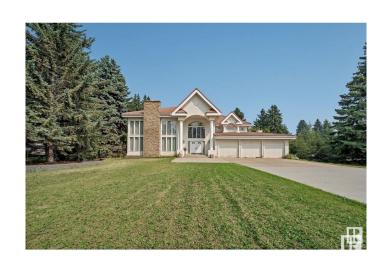

# \$1,850,000 - 10812 5 Avenue, Edmonton

MLS® #E4430075

### \$1,850,000

7 Bedroom, 6.00 Bathroom, 5,307 sqft Single Family on 0.00 Acres

Richford, Edmonton, AB

Acreage in the City!! Unique acreage living in the heart of SW Edmonton. 1.17 Acres of mature landscaping and nature. Custom designed 2 storey with over 5300 sq ft in wow location backing onto creek. Awesome entrance with water feature in foyer, 3 fireplaces, 3 forced air furnaces, 6 baths, 2 triple garages, some 25'ceilings, sky lights, piano room, many windows with views, Stainless Steel Bosch appliances, large kitchen Island, 4 ensuites, John Deer ride on lawn mower and much much more.

#### **Exterior**

Exterior Wood, Stucco

Exterior Features Backs Onto Park/Trees, Flat Site, Golf Nearby, Landscaped, No Back

Lane, Public Transportation, River View, Schools, Shopping Nearby,

See Remarks

Roof Clay Tile