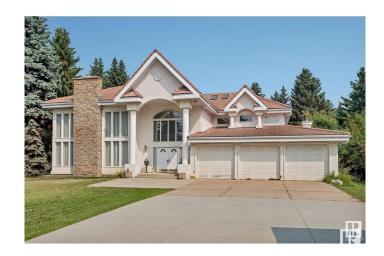

# \$1,850,000 - 10812 5 Avenue, Edmonton

MLS® #E4430075

### \$1,850,000

7 Bedroom, 6.00 Bathroom, 5,307 sqft Single Family on 0.00 Acres

Richford, Edmonton, AB

Acreage in the City!! Unique acreage living in the heart of SW Edmonton. 1.17 Acres of mature landscaping and nature. Custom designed 2 storey with over 5300 sq ft in wow location backing onto creek. Awesome entrance with water feature in foyer, 3 fireplaces, 3 forced air furnaces, 6 baths, 2 triple garages, some 25'ceilings, sky lights, piano room, many windows with views, Stainless Steel Bosch appliances, large kitchen Island, 4 ensuites, John Deer ride on lawn mower and much much more.

#### **Exterior**

Exterior Wood, Stucco

Exterior Features Backs Onto Park/Trees, Flat Site, Golf Nearby, Landscaped, No Back

Lane, Public Transportation, River View, Schools, Shopping Nearby,

See Remarks

Roof Clay Tile