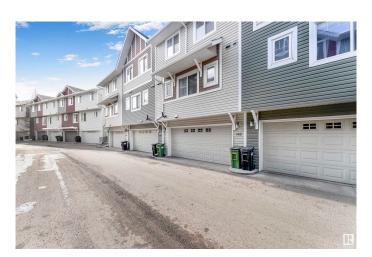

#### \$330,000

3 Bedroom, 2.50 Bathroom, 1,400 sqft Condo / Townhouse on 0.00 Acres

Tamarack, Edmonton, AB

ATTENTION INVESTORS & FIRST-TIME HOME BUYERS! Welcome to this beautiful 3-bedroom, 2.5-bathroom, three-story townhouse with a 20ft wide DOUBLE-ATTACHED garage in Tamarack. This home offers a perfect blend of comfort, luxury, and style. The spacious living and dining areas are filled with natural light, ideal for both relaxation and entertaining. The upper level features 3 bright bedrooms, including a master suite with a 3-piece en-suite and walk-in closet. Enjoy upgraded stainless steel appliances and a brand-new Combi boiler with a 10-year warranty. Located near the Meadows Community Rec Centre, Tamarack Shopping Centre, Walmart, Superstore, ETS Transit, Landmark Theatre, parks, schools, and major roads like the Anthony Henday and Whitemud Freeway.

#### **Amenities**

Amenities Front Porch

Parking Double Garage Attached

#### **Exterior**

Exterior Wood, Stone, Vinyl

Exterior Features See Remarks

Roof Asphalt Shingles

Construction Wood, Stone, Vinyl

Foundation Concrete Perimeter