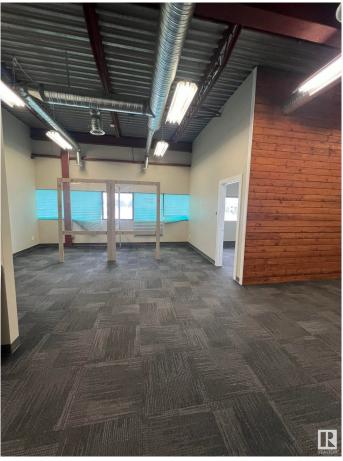

#### \$0

0 Bedroom, 0.00 Bathroom, Retail on 0.00 Acres

Steinhauer, Edmonton, AB

Second Floor corner unit consisting of 2133 Square Feet. Bathroom in unit. Currently features multiple offices and open spaces. Located in a major shopping center with great exposure. 150 parking stalls. Mall is surrounded by residential neighbourhoods in a strategic location.