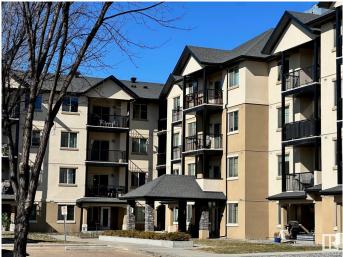

## \$259,000

2 Bedroom, 2.00 Bathroom, 922 sqft Condo / Townhouse on 0.00 Acres

Pleasantview (Edmonton), Edmonton, AB

Welcome to Serenity Gardens. This 2 bdrm and 2 bath condo has a spacious living & dining area with hardwood flooring. The kitchen features granite countertops, espresso cabinets, under cabinet lighting, glass tile backsplash, & stainless steel appliances. The primary suite has a walk through closet to the 3 piece ensuite bathroom. The 2nd bedroom is next to the 4 piece bathroom. Off the living room is the covered balcony with amazing views of the park. This condo has INSUITE WASHER & DRYER, air conditioner and a titled underground parking stall with storage. Shows well. Small pets are welcome.

| Status                 | Active                                                                                                                                     |  |  |
|------------------------|--------------------------------------------------------------------------------------------------------------------------------------------|--|--|
| Community Information  |                                                                                                                                            |  |  |
| Address<br>Area        | 310 10530 56 Avenue<br>Edmonton                                                                                                            |  |  |
| Subdivision            | Pleasantview (Edmonton)                                                                                                                    |  |  |
| City                   | Edmonton                                                                                                                                   |  |  |
| County                 | ALBERTA                                                                                                                                    |  |  |
| Province               | AB                                                                                                                                         |  |  |
| Postal Code            | T6H 0X7                                                                                                                                    |  |  |
| Amenities              |                                                                                                                                            |  |  |
| Amenities              | Air Conditioner, Ceiling 9 ft., No Animal Home, No Smoking Home                                                                            |  |  |
| Parking Spaces         | 1                                                                                                                                          |  |  |
| Parking                | Parkade                                                                                                                                    |  |  |
| Interior               |                                                                                                                                            |  |  |
| Interior Features      | ensuite bathroom                                                                                                                           |  |  |
| Appliances             | Air Conditioning-Central, Dishwasher-Built-In, Microwave Hood Fan,<br>Refrigerator, Stacked Washer/Dryer, Stove-Electric, Window Coverings |  |  |
| Heating                | Heat Pump, Natural Gas                                                                                                                     |  |  |
| # of Stories           | 4                                                                                                                                          |  |  |
| Stories                | 1                                                                                                                                          |  |  |
| Has Basement           | Yes                                                                                                                                        |  |  |
| Basement               | None, No Basement                                                                                                                          |  |  |
| Exterior               |                                                                                                                                            |  |  |
| Exterior               | Wood, Stone, Stucco                                                                                                                        |  |  |
| Exterior Features      | Backs Onto Park/Trees, Public Transportation, Schools, Shopping Nearby                                                                     |  |  |
| Roof                   | Asphalt Shingles                                                                                                                           |  |  |
| Construction           | Wood, Stone, Stucco                                                                                                                        |  |  |
| Foundation             | Concrete Perimeter                                                                                                                         |  |  |
| Additional Information |                                                                                                                                            |  |  |