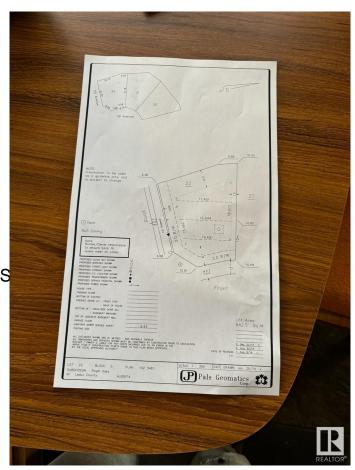

### \$350,000

0 Bedroom, 0.00 Bathroom, Rural on 0.16 Acres

Royal Oaks\_LEDU, Rural Leduc County, AB

Welcome to Royal Oaks Corner Lot â€" an exceptional opportunity to build your Custom-built dream Home. Enjoy the added benefits of green space and walking trails at the rear of the property. The lot is serviced with municipal water and sewer, ensuring convenience and reliability. With its prime location, you're only approximately 10 minutes from Edmonton International Airport, Costco, and other major amenities. Public transportation options are close by, and you'll be just 5-6 minutes from Edmonton South Common, which offers free Wi-Fi parks, a 2.5-acre playground, restaurants, and more. Royal Oaks is a prestigious neighborhood with multimillion-dollar homes, making it the perfect place to build the home you've always dreamed of. Don't miss out on this incredible opportunity!.

### **Essential Information**

MLS® # E4427897 Price \$350,000

Bathrooms 0.00
Acres 0.16
Type Rural

Sub-Type Vacant Lot/Land

Status Active

## **Community Information**

Address 59 Ave

Area Rural Leduc County

Subdivision Royal Oaks\_LEDU

City Rural Leduc County

County ALBERTA

Province AB

Postal Code T4X 0X9

#### **Exterior**

Exterior Features Airport Nearby, Corner Lot, S