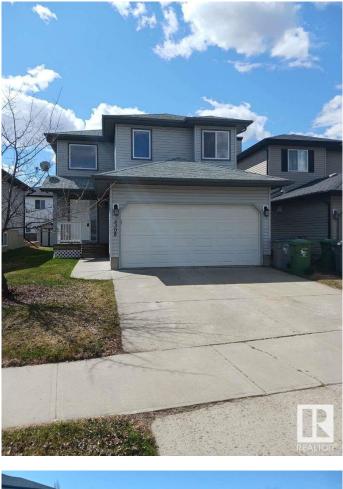

#### \$518,000

3 Bedroom, 2.50 Bathroom, 1,466 sqft Single Family on 0.00 Acres

Beau Val, Beaumont, AB

For more information, please click on "View Listing on Realtor Website". Beautiful home situated across from a lake in a quiet cul-de-sac in Beau-Val. 2 storey, attached double garage. Huge kitchen with 5 appliances included. Open concept home with a corner fireplace in the great room. This home has 3 bedrooms and 2.5 bathrooms. The master bedroom has an ensuite and a huge walk-in closet. The second bedroom has a walk-in closet, and the third bedroom could easily be used as a bonus/media room. The interior has linoleum and carpet, rounded corners on all walls, and a textured ceiling. Completing this home is a high efficiency furnace and hot water heater, full unfinished basement. Yard is fenced and landscaped. Nearby schools: Ecole Beau Meadow Elementary, Ecole J.E. LaPointe Jr. High, Beaumont Composite High School.

### Amenities

| Amenities      | Deck, Hot Wtr Tank-Energy Star, No Animal Home, No Smoking Home |
|----------------|-----------------------------------------------------------------|
| Parking Spaces | 4                                                               |
| Parking        | Double Garage Attached                                          |

| Exterior          | Wood, Asphalt, Vinyl                                                 |  |  |
|-------------------|----------------------------------------------------------------------|--|--|
| Exterior Features | Cul-De-Sac, Golf Nearby, Playground Nearby, Schools, Shopping Nearby |  |  |
| Roof              | Asphalt Shingles                                                     |  |  |