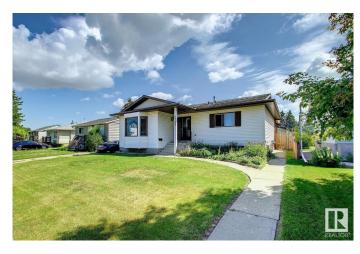

## \$549,900

5 Bedroom, 3.00 Bathroom, 1,437 sqft Single Family on 0.00 Acres

Sherwood, Edmonton, AB

SPACIOUS RAISED BUNGALOW IN NICE NEIGHBORHOOD OF SHERWOOD.
CLOSED TO WEM & ALL AMENITIES. THE LOT IS 50' WIDE X 150' LONG. MAIN FLR HAS LIVING ROOM, DINING ROOM, KITCHEN, FAMILY ROOM WITH FIREPLACE, 3 BEDROOMS, 2 FULL BATHS (1 IN THE MASTER BEDROOM). BASMENT HAS FAMILY ROOM, 2 BEDROOMS, FULL BATH, FURNACE ROOM. NICE FENCED YARD WITH DECK. LARGE DOUBLE DETACHED GARAGE WITH BACK LANE.

## **Amenities**

Amenities Deck

Parking Double Garage Detached