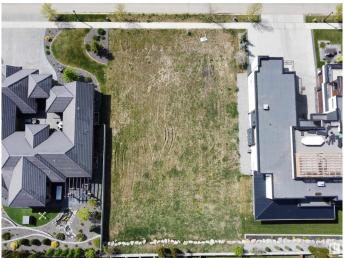

# \$1,100,000 - 21 Windermere Drive, Edmonton

MLS® #E4425686

\$1,100,000

0 Bedroom, 0.00 Bathroom, Single Family on 0.00 Acres

Windermere, Edmonton, AB

Build Your Dream Home on Prestigious Windermere Drive â€" Vacant Vastu-Compliant Lot! An incredible opportunity to secure a Vastu-compliant 93.7' x 157.5' vacant lot on one of Edmonton's most sought-after streets â€" Windermere Drive. This rare offering is perfectly suited for those looking to design and build a custom luxury home with the builder of their choice. With potential to accommodate a residence between 7,000 â€" 8,000 sqft, this expansive lot offers limitless possibilities to create an estate that truly reflects your lifestyle and vision. Existing plans include options for a 5,100 sqft layout and a 6,642 sqft design that incorporates garage and covered deck space. Surrounded by prestigious golf courses, scenic river valley trails, and just minutes from top-rated schools, shopping, and amenities, this is one of the last remaining opportunities to build in this exclusive Windermere community. Don't miss your chance to create a timeless home that blends luxury, location, and Vastu principles.

## **Community Information**

Address 21 Windermere Drive

Area Edmonton
Subdivision Windermere
City Edmonton
County ALBERTA

Province AB

Postal Code T6W 0S2

**Amenities** 

Parking Quad or More Attached

Interior