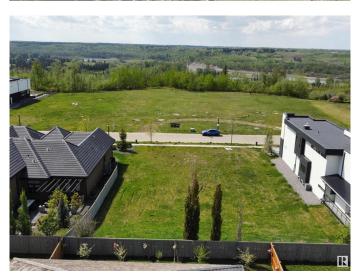

# \$1,100,000 - 21 Windermere Drive, Edmonton

MLS® #E4425686

\$1,100,000

0 Bedroom, 0.00 Bathroom, Single Family on 0.00 Acres

Windermere, Edmonton, AB

Build Your Dream Home on Prestigious Windermere Drive â€" Vacant Vastu-Compliant Lot! An incredible opportunity to secure a Vastu-compliant 93.7' x 157.5' vacant lot on one of Edmonton's most sought-after streets â€" Windermere Drive. This rare offering is perfectly suited for those looking to design and build a custom luxury home with the builder of their choice. With potential to accommodate a residence between 7,000 â€" 8,000 sqft, this expansive lot offers limitless possibilities to create an estate that truly reflects your lifestyle and vision. Existing plans include options for a 5,100 sqft layout and a 6,642 sqft design that incorporates garage and covered deck space. Surrounded by prestigious golf courses, scenic river valley trails, and just minutes from top-rated schools, shopping, and amenities, this is one of the last remaining opportunities to build in this exclusive Windermere community. Don't miss your chance to create a timeless home that blends luxury, location, and Vastu principles.

## **Community Information**

Address 21 Windermere Drive

Area Edmonton
Subdivision Windermere
City Edmonton
County ALBERTA

Province AB

Postal Code T6W 0S2

**Amenities** 

Parking Quad or More Attached

Interior