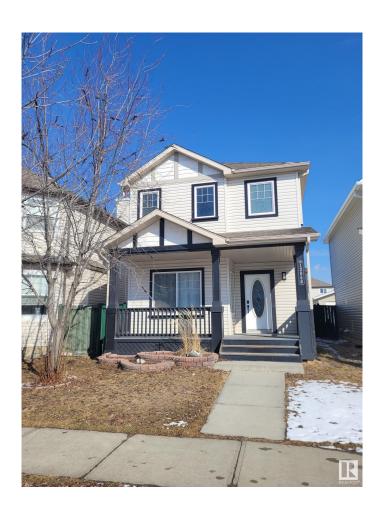

# \$479,900 - 12056 19 Avenue, Edmonton

MLS® #E4425477

### \$479,900

3 Bedroom, 2.50 Bathroom, 1,250 sqft Single Family on 0.00 Acres

Rutherford (Edmonton), Edmonton, AB

Renovated immaculate beautiful 2 story house with a finished basement with laundry and a double detached garage. Open concept floor plan on the main floor, with a gas fireplace in the living room. 3 large bedrooms upstairs, all with walk in closets. The primary bedroom has an en-suite 4 piece bathroom and a larger walk in closet. Large backyard and an amazing double detached garage, in a quiet family friendly neighbourhood with all the amenities close by.

#### **Exterior**

Exterior Wood, Vinyl

Exterior Features Cul-De-Sac, Fenced, FI

Transportation, Schools, Sho

Roof Asphalt Shingles

Construction Wood, Vinyl

Foundation Concrete Perimeter