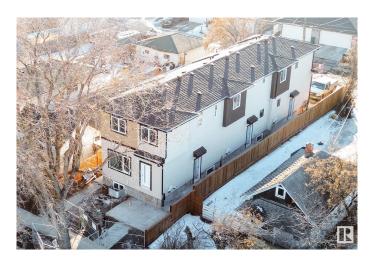

## \$1,650,000

5 Bedroom, 4.00 Bathroom, 1,196 sqft Single Family on 0.00 Acres

Delton, Edmonton, AB

Multi-family Investors!! QUICK possession ready in JULY 2025. Total 6 units - 3plex Townhouse project. Two Upper units each has 3 beds and 2.5 baths. The Corner Upper unit it has 4 beds and 3 full baths. All Lower units each has 1 bed and 1 bath. The 3plex Project is perfect for CMHC MLI Select program. It's an easy 5% down payment deal. This project is currently under construction. Specs. highlights: 95% high efficient Trane furnace, R20 basement insulation, Spray foam basement joint, R52 attic blow insulation, 200 AMPS, 50 gallon HWT, 9" main & basement ceiling height, MDF shelving, (Delta/Danze/Pfister or equivalent) fittings, Vinyl flooring stairs and second floor..... Some images of vinyl flooring, bathroom mirror and toilet are 3D renderings for demonstration purposes.

Built in 2025

Type Single Family

Sub-Type Tri-Plex
Style 2 Storey
Status Active