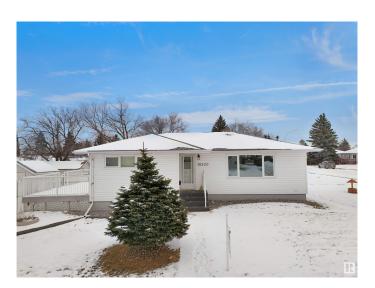

# \$589,000

2 Bedroom, 1.50 Bathroom, 1,051 sqft Single Family on 0.00 Acres

Jasper Park, Edmonton, AB

INVESTOR ALERT! This sough after 52'x147'. Corner lot offering over 700 sq/m. Ideal for a wide range of redevelopment possibilities. This property is perfect for your next multi-unit or custom project and is located in the mature neighbourhood of Jasper Park. The home is clean and well-maintained with 2 bedrooms and a double detached garage. Close to WEM, Whitemud Dr, LRT and Downtown! This is a rare property with huge potential.

# **Community Information**

Address 15220 91 Avenue

Area Edmonton

Subdivision Jasper Park

City Edmonton
County ALBERTA

Province AB

Postal Code T5R 4Z5

#### **Exterior**

Exterior Wood, Vinyl

Exterior Features Back Lane, Corner Lot, Schools, Shopping Nearby, See Remarks

Roof Asphalt Shingles

Construction Wood, Vinyl

Foundation Concrete Perimeter