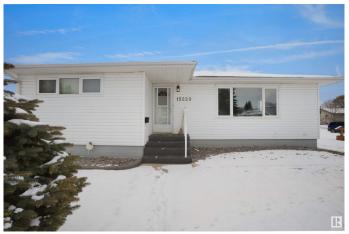

# \$589,000

2 Bedroom, 1.50 Bathroom, 1,051 sqft Single Family on 0.00 Acres

Jasper Park, Edmonton, AB

INVESTOR ALERT! This sough after 52'x147'. Corner lot offering over 700 sq/m. Ideal for a wide range of redevelopment possibilities. This property is perfect for your next multi-unit or custom project and is located in the mature neighbourhood of Jasper Park. The home is clean and well-maintained with 2 bedrooms and a double detached garage. Close to WEM, Whitemud Dr, LRT and Downtown! This is a rare property with huge potential.

Style Bungalow

Status Active