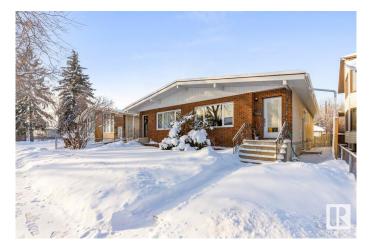

#### \$1,075,000

3 Bedroom, 3.00 Bathroom, 2,129 sqft Single Family on 0.00 Acres

Bonnie Doon, Edmonton, AB

Located just one block from the Millcreek Ravine and only 5 minutes from downtown Edmonton, this immaculate side-by-side duplex offers incredible potential in the thriving Bonnie Doon market. With long term tenants on both sides, each unit spans approximately 1064 sq ft and includes 3 spacious bedrooms. 9428 features a large 16'X16' deck, complete with French doors leading into a cozy den, plus a west-facing backyard perfect for sunsets. Sitting on a massive 50'X171' lot with a quad garage, this property is in a prime location, with the surrounding area seeing increasing values. The north side of the duplex has been lovingly maintained by the same tenants for several years and includes a finished basement and a second kitchen. With Edmonton's current investor market booming, this is an exceptional opportunity to capitalize on high-demand real estate in one of the city's most desirable neighborhoods.

#### Exterior

| Exterior          | Wood, Brick        |
|-------------------|--------------------|
| Exterior Features | See Remarks        |
| Roof              | Asphalt Shingles   |
| Construction      | Wood, Brick        |
| Foundation        | Concrete Perimeter |