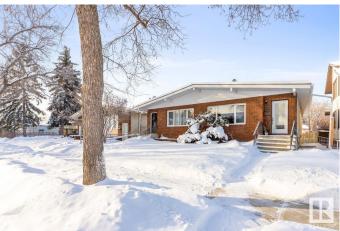

#### \$1,075,000

3 Bedroom, 3.00 Bathroom, 2,129 sqft Single Family on 0.00 Acres

Bonnie Doon, Edmonton, AB

Located just one block from the Millcreek Ravine and only 5 minutes from downtown Edmonton, this immaculate side-by-side duplex offers incredible potential in the thriving Bonnie Doon market. With long term tenants on both sides, each unit spans approximately 1064 sq ft and includes 3 spacious bedrooms. 9428 features a large 16'X16' deck, complete with French doors leading into a cozy den, plus a west-facing backyard perfect for sunsets. Sitting on a massive 50'X171' lot with a quad garage, this property is in a prime location, with the surrounding area seeing increasing values. The north side of the duplex has been lovingly maintained by the same tenants for several years and includes a finished basement and a second kitchen. With Edmonton's current investor market booming, this is an exceptional opportunity to capitalize on high-demand real estate in one of the city's most desirable neighborhoods.

#### Exterior

| Exterior          | Wood, Brick        |
|-------------------|--------------------|
| Exterior Features | See Remarks        |
| Roof              | Asphalt Shingles   |
| Construction      | Wood, Brick        |
| Foundation        | Concrete Perimeter |