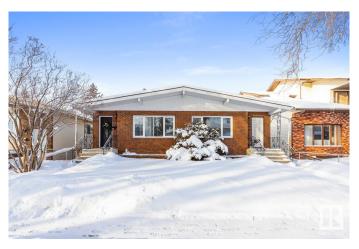

#### \$1,075,000

3 Bedroom, 3.00 Bathroom, 2,129 sqft Single Family on 0.00 Acres

Bonnie Doon, Edmonton, AB

Located just one block from the Millcreek Ravine and only 5 minutes from downtown Edmonton, this immaculate side-by-side duplex offers incredible potential in the thriving Bonnie Doon market. With long term tenants on both sides, each unit spans approximately 1064 sq ft and includes 3 spacious bedrooms. 9428 features a large 16'X16' deck, complete with French doors leading into a cozy den, plus a west-facing backyard perfect for sunsets. Sitting on a massive 50'X171' lot with a quad garage, this property is in a prime location, with the surrounding area seeing increasing values. The north side of the duplex has been lovingly maintained by the same tenants for several years and includes a finished basement and a second kitchen. With Edmonton's current investor market booming, this is an exceptional opportunity to capitalize on high-demand real estate in one of the city's most desirable neighborhoods.

#### Exterior

| Exterior          | Wood, Brick        |
|-------------------|--------------------|
| Exterior Features | See Remarks        |
| Roof              | Asphalt Shingles   |
| Construction      | Wood, Brick        |
| Foundation        | Concrete Perimeter |