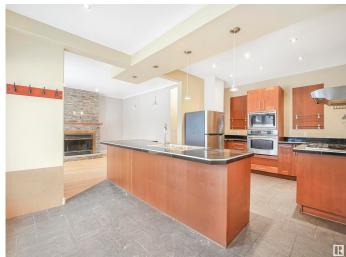

#### \$598.888

6 Bedroom, 3.00 Bathroom, 928 sqft Single Family on 0.00 Acres

Garneau, Edmonton, AB

6 BEDROOM HOME is what this very nice bungalow with lots of character has to offer. There are a total of 3 full bathrooms, 3 bedrooms up and 2 bedrooms down and 1 private bedroom in the studio with a full bathroom. The MAIN Kitchen offers a nice counter top with a gas stove and lots of cupboard space. The basement HAS 2 bedrooms, laundry room, 3 pc bath, and another kitchen with refrigerator, dishwasher and lots of cupboard space to enjoy. Ideally located close to U of A Hospital and Campus, Easy access to Whyte Ave, and the LRT. You have to see this property with a wonderful backyard and large deck and a storage shed.

#### Interior

Appliances Dryer, Hood Fan, Storage Shed, Stove-Gas, Washer, Window

Coverings, Refrigerators-Two, Dishwasher-Two

Heating Forced Air-1, Natural Gas

Stories 2
Has Basement Yes

\_ \_ .. \_. .

Basement Full, Finished