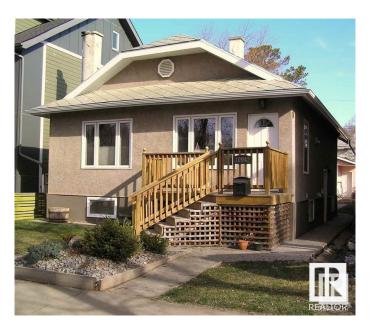

#### \$598.888

6 Bedroom, 3.00 Bathroom, 928 sqft Single Family on 0.00 Acres

Garneau, Edmonton, AB

6 BEDROOM HOME is what this very nice bungalow with lots of character has to offer. There are a total of 3 full bathrooms, 3 bedrooms up and 2 bedrooms down and 1 private bedroom in the studio with a full bathroom. The MAIN Kitchen offers a nice counter top with a gas stove and lots of cupboard space. The basement HAS 2 bedrooms, laundry room, 3 pc bath, and another kitchen with refrigerator, dishwasher and lots of cupboard space to enjoy. Ideally located close to U of A Hospital and Campus, Easy access to Whyte Ave, and the LRT. You have to see this property with a wonderful backyard and large deck and a storage shed.

#### Interior

Appliances Dryer, Hood Fan, Storage Shed, Stove-Gas, Washer, Window

Coverings, Refrigerators-Two, Dishwasher-Two

Heating Forced Air-1, Natural Gas

Stories 2
Has Basement Yes

\_ \_ .. \_. .

Basement Full, Finished