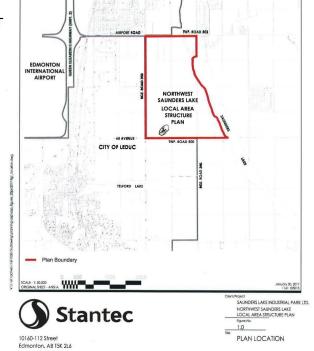

## \$3,890,000

0 Bedroom, 0.00 Bathroom, Rural on 59.80 Acres

None, Rural Leduc County, AB

APP 59.8 ACRES(MORE OR LESS).LOCATED ON 65 AVE BETWEEN RR 245 AND 250.PARCEL IS LOCATED IN LEDUC COUNTY AND HAS A GREAT POTENTIAL IN SAUNDERS LAKE AREA STRUCTURE PLAN.FUTURE PROPOSED ZONING IS MEDIUM INDUSTRIAL.