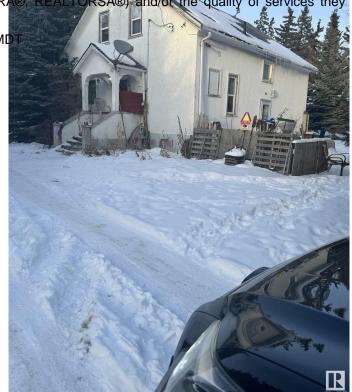

## \$1,899,000

0 Bedroom, 0.00 Bathroom, Rural on 21.18 Acres

None, Rural Leduc County, AB

Five minutes from Edmonton International Airport, 21.18 Acres zoned Country Residential with great exposure of Airport Road. Presently generating \$4700 rental income from various residential units on the property, rented on month to month basis, plus a vacant heated shop (rented in past) also can generate another \$500/month, also a vacant Barn can be rented for horses etc, numerous possibilities of generating more rental income. Property being sold at "As-is" basis, Country residential land use zone allows potential development of this property into 7 separate Estate lots, some of them backing to a natural creek.