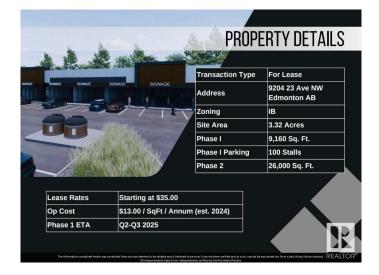

### \$0

0 Bedroom, 0.00 Bathroom, Retail on 0.00 Acres

Parsons Industrial, Edmonton, AB

Welcome to District 23, Anchored by the renowned Starbucks Coffee, Daycare & Pizza this dynamic plaza offers a prime location, ensuring high foot traffic and visibility for businesses. With Starbucks as the cornerstone, District 23 invites a diverse mix of tenants to join this retail haven, catering to various businesses. Currently Phase 1 – only 3 units remaining, ranging from 1135 SQFT plus offering ample space for your business. Embrace the opportunity to be part of this thriving retail landscape, where every storefront contributes to a vibrant tapestry of offerings. COMING Q1/2026

# **Community Information**

| Address     | 9204 23 Avenue     |
|-------------|--------------------|
| Area        | Edmonton           |
| Subdivision | Parsons Industrial |

| City        | Edmonton |
|-------------|----------|
| County      | ALBERTA  |
| Province    | AB       |
| Postal Code | T6N 1H9  |

### **Additional Information**

| Date Listed    | May 3rd, 2024 |
|----------------|---------------|
| Days on Market | 369           |
| Zoning         | Zone 41       |

DATA IS DEEMED RELIABLE BUT IS NOT GUARANTEED ACCURATE BY THE REALTORS® ASSOCIATION OF EDMONTON. COPYRIGHT 2025 BY THE REALTORS® ASSOCIATION OF EDMONTON. ALL RIGHTS RESERVED.Trademarks are owned or controlled by the Canadian Real Estate Association (CREA) and identify real estate professionals who are members of CREA (REALTOR®, REALTORS®) and/or the quality of services they provide (MLS®, Multiple Listing Service®)