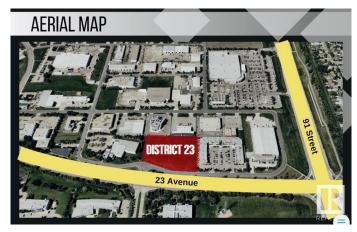

### \$0

0 Bedroom, 0.00 Bathroom, Retail on 0.00 Acres

Parsons Industrial, Edmonton, AB

Welcome to District 23, Anchored by the renowned Starbucks Coffee, Daycare & Pizza this dynamic plaza offers a prime location, ensuring high foot traffic and visibility for businesses. With Starbucks as the cornerstone, District 23 invites a diverse mix of tenants to join this retail haven, catering to various businesses. Currently Phase 1 – only 3 units remaining, ranging from 1135 SQFT plus offering ample space for your business. Embrace the opportunity to be part of this thriving retail landscape, where every storefront contributes to a vibrant tapestry of offerings. COMING Q1/2026

# **Community Information**

| Address     | 9204 23 Avenue     |
|-------------|--------------------|
| Area        | Edmonton           |
| Subdivision | Parsons Industrial |

| City        | Edmonton |
|-------------|----------|
| County      | ALBERTA  |
| Province    | AB       |
| Postal Code | T6N 1H9  |