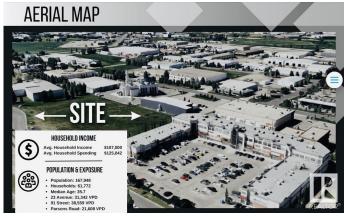

### \$0

0 Bedroom, 0.00 Bathroom, Retail on 0.00 Acres

Parsons Industrial, Edmonton, AB

Welcome to District 23, Anchored by the renowned Starbucks Coffee, Daycare & Pizza this dynamic plaza offers a prime location, ensuring high foot traffic and visibility for businesses. With Starbucks as the cornerstone, District 23 invites a diverse mix of tenants to join this retail haven, catering to various businesses. Currently Phase 1 – only 3 units remaining, ranging from 1135 SQFT plus offering ample space for your business. Embrace the opportunity to be part of this thriving retail landscape, where every storefront contributes to a vibrant tapestry of offerings. COMING Q1/2026