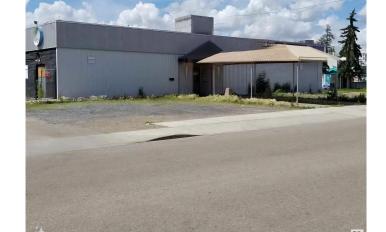

# \$1,699,000 - 7103 78 Avenue, Edmonton

MLS® #E4382139

# \$1,699,000

0 Bedroom, 0.00 Bathroom, Industrial on 0.00 Acres

King Edward Park, Edmonton, AB

VENDOR FINANCING AVAILABLE. 10,000 sq ft building Zoned IM good parking, fully equipped kitchen with walk-in cooler & freezer. Men, Women's & handicapped bathrooms. All fixtures are negotiable.

### **Community Information**

Address 7103 78 Avenue

Area Edmonton

Subdivision King Edward Park

City Edmonton
County ALBERTA

Province AB

Postal Code T6B 0B8

#### **Exterior**

Exterior Block

Construction Block