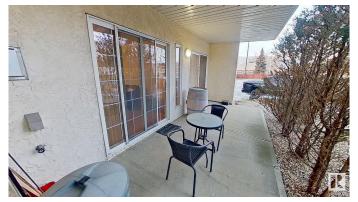

#### Interior

Dishwasher-Built-In, Dryer, Furniture Included, Garburator, Microwave **Appliances** 

Hood Fan, Oven-Microwave, Refrigerator, Stove-Electric, Washer,

Window Coverings

Forced Air-1, Natural Gas Heating