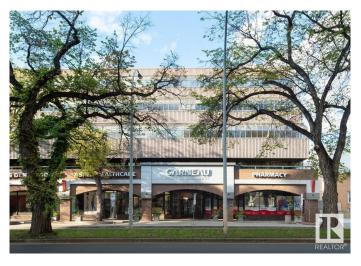

#### \$430,000

0 Bedroom, 0.00 Bathroom, Office on 0.00 Acres

Garneau, Edmonton, AB

The Garneau Professional Centre is located on Whyte Ave within walking distance to the U of A. This building has recently been converted into condos, meaning these units have never been for sale individually until now. Excellent opportunity for owner/user groups. Instead of paying rent, build equity and put your money back into your pocket. Ideal for medical and professional users. Building Features include underground parking, ample visitor parking, signage opportunities facing Whyte Avenue traffic, elevators and over \$1M in common area renovations. There are several size options available from 732 Sq. Ft. up to 8,353 Sq. Ft. with a healthy mix of developed medical and office space as well as some raw units ready for your customization.