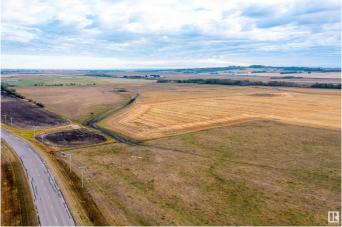

### \$4,500,000

0 Bedroom, 0.00 Bathroom, Land Commercial on 0.00 Acres

North Industrial, Innisfail, AB

160 Acres of PRIME Industrial Development Land on the Leading Edge of Innisfail's NASP. This Unique Property is an Excellent Investment and Development Opportunity. With allocation for Industrial purposes and directly connected to North Innisfail and all Municipal Service Connections, it's an ideal parcel. While the land is currently serving Agricultural & Cattle needs, it is Zoned RD (Reserved for Future Development) within Innisfail's current NASP and is an Integral Main Component to the Expansion in the town of Innisfail. It's a very Rare Investment Opportunity in a Community Poised for Expansive Growth! This parcel of land can be sold in conjunction with the adjoining South 110-Acre Parcel listed at \$3,200,000