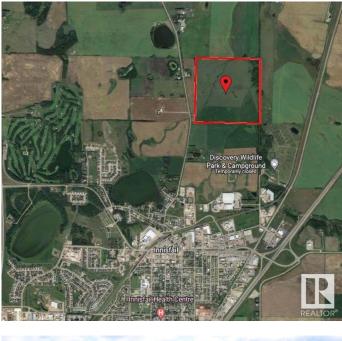

### \$4,500,000

0 Bedroom, 0.00 Bathroom, Land Commercial on 0.00 Acres

North Industrial, Innisfail, AB

160 Acres of PRIME Industrial Development Land on the Leading Edge of Innisfail's NASP. This Unique Property is an Excellent Investment and Development Opportunity. With allocation for Industrial purposes and directly connected to North Innisfail and all Municipal Service Connections, it's an ideal parcel. While the land is currently serving Agricultural & Cattle needs, it is Zoned RD (Reserved for Future Development) within Innisfail's current NASP and is an Integral Main Component to the Expansion in the town of Innisfail. It's a very Rare Investment Opportunity in a Community Poised for Expansive Growth! This parcel of land can be sold in conjunction with the adjoining South 110-Acre Parcel listed at \$3,200,000

## **Community Information**

| Address | 6360 C & E Trail |
|---------|------------------|
| Area    | Innisfail        |

| Subdivision | North Industrial |
|-------------|------------------|
| City        | Innisfail        |
| County      | ALBERTA          |
| Province    | AB               |
| Postal Code | T4G 0G9          |