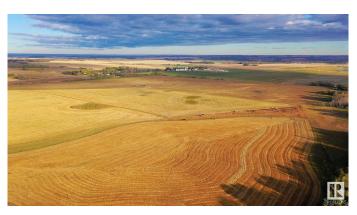

### \$4,500,000

0 Bedroom, 0.00 Bathroom, Land Commercial on 0.00 Acres

North Industrial, Innisfail, AB

160 Acres of PRIME Industrial Development Land on the Leading Edge of Innisfail's NASP. This Unique Property is an Excellent Investment and Development Opportunity. With allocation for Industrial purposes and directly connected to North Innisfail and all Municipal Service Connections, it's an ideal parcel. While the land is currently serving Agricultural & Cattle needs, it is Zoned RD (Reserved for Future Development) within Innisfail's current NASP and is an Integral Main Component to the Expansion in the town of Innisfail. It's a very Rare Investment Opportunity in a Community Poised for Expansive Growth! This parcel of land can be sold in conjunction with the adjoining South 110-Acre Parcel listed at \$3,200,000