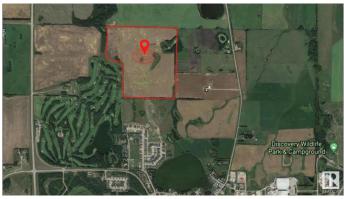

#### \$4,999,000

0 Bedroom, 0.00 Bathroom, Rural on 136.43 Acres

None, Rural Red Deer County, AB

136.43 Acres of PRIME Residential Mixed Development Land adjoining the Current Hazelwood Residential Development and the Innisfail Golf Club right in the Heart of Innisfail Alberta. This unique property is an Excellent Investment and Development Opportunity while Currently serving Agricultural needs. Zoned RD (Reserved for Future Development within Innisfailâ€<sup>TM</sup>s current NASP) this Land is an Integral and Main Component to the Expansion of the Innisfail Community. This is a Very Rare Investment Opportunity!

#### **Community Information**

| Address     | Twp 360 Rr 283c       |
|-------------|-----------------------|
| Area        | Rural Red Deer County |
| Subdivision | None                  |
| City        | Rural Red Deer County |
| County      | ALBERTA               |
| Province    | AB                    |
| Postal Code | T4G 1R7               |