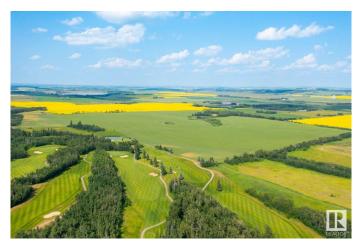

#### \$4,999,000

0 Bedroom, 0.00 Bathroom, Rural on 136.43 Acres

None, Rural Red Deer County, AB

136.43 Acres of PRIME Residential Mixed Development Land adjoining the Current Hazelwood Residential Development and the Innisfail Golf Club right in the Heart of Innisfail Alberta. This unique property is an Excellent Investment and Development Opportunity while Currently serving Agricultural needs. Zoned RD (Reserved for Future Development within Innisfailâ€<sup>TM</sup>s current NASP) this Land is an Integral and Main Component to the Expansion of the Innisfail Community. This is a Very Rare Investment Opportunity!

### Exterior

Exterior Features Golf Nearby, Schools, Shopping Nearby