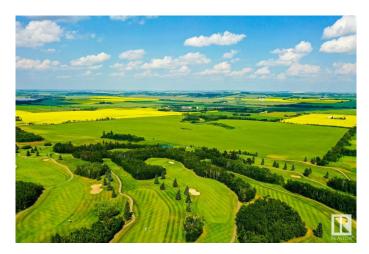

#### \$4,999,000

0 Bedroom, 0.00 Bathroom, Rural on 136.43 Acres

None, Rural Red Deer County, AB

136.43 Acres of PRIME Residential Mixed Development Land adjoining the Current Hazelwood Residential Development and the Innisfail Golf Club right in the Heart of Innisfail Alberta. This unique property is an Excellent Investment and Development Opportunity while Currently serving Agricultural needs. Zoned RD (Reserved for Future Development within Innisfailâ€<sup>TM</sup>s current NASP) this Land is an Integral and Main Component to the Expansion of the Innisfail Community. This is a Very Rare Investment Opportunity!

### Exterior

Exterior Features Golf Nearby, Schools, Shopping Nearby